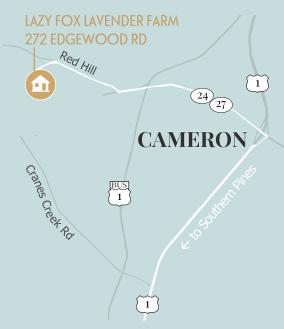

A Gracious Year-Round Retreat

30 HONORS COURT CCNC, PINEHURST

Lazy Fox Lavender Farm

272 EDGEWOOD ROAD CAMERON

The Tranquility of Modern Architectural Design

11 ELKTON DRIVE FOREST CREEK, PINEHURST A Chic Downtown Loft is located in Southern Pines at the corner of NE Broad St. and E. Connecticut Ave. This home is located on the second floor. There are 22 stairs. This property is not handicap accessible. Parking is available at St. Anthony's Catholic Church, accessed off of NE Broad St. or Vermont Ave.

Be aware that GPS will want to take you on Business US HWY 1.

To Lazy Fox Lavender Farm from Pinehurst and Southern Pines: Travel north on US HWY 1. (If entering US 1 at Midland Rd, it will be 13 miles til exit). Take the exit to NC-24/27 toward Cameron. Turn left onto NC-24/27. In 2.2 miles take a slight right turn onto Red Hill Rd. In 1 mile turn left onto Edgewood Rd. 272 Edgewood Rd is on your right in 0.4 miles. Parking is located in the field adjacent to the house. Parking attendants will direct you to spaces. Port-a-Potty and handwashing station available.