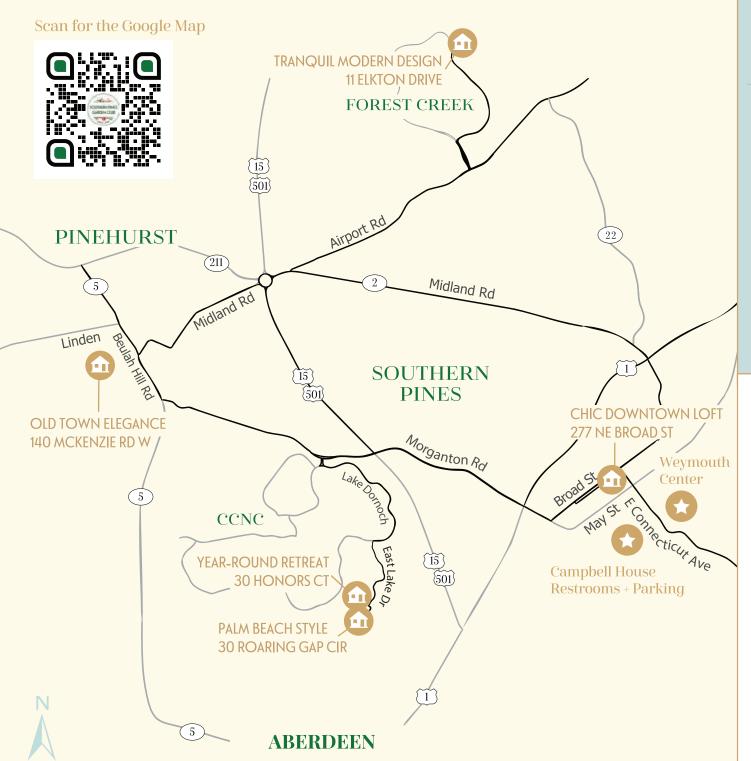

### A Chic Downtown Loft

277 NORTHEAST BROAD STREET
SOUTHERN PINES

The Pines, Old Town Elegance

140 MCKENZIE ROAD WEST OLD TOWN, PINEHURST

The Hues & Pattern of Palm Beach Style

30 ROARING GAP CIRCLE CCNC. PINEHURST

A Gracious Year-Round Retreat

30 HONORS COURT CCNC, PINEHURST

Lazy Fox Lavender Farm

272 EDGEWOOD ROAD CAMERON

The Tranquility of Modern Architectural Design

11 ELKTON DRIVE FOREST CREEK, PINEHURST A Chic Downtown Loft is located in Southern Pines at the corner of NE Broad St. and E. Connecticut Ave. This home is located on the second floor. There are 22 stairs. This property is not handicap accessible. Parking is available at St. Anthony's Catholic Church, accessed off of NE Broad St. or Vermont Ave.

**The Pines, Old Town Elegance,** at 140 McKenzie Rd. West in Pinehurst is located off Beulah Hill Rd./HWY 5. If you are traveling north on Beulah Hill Rd. you will turn left at the light. If you are traveling south on Beulah Hill Rd. you will turn right. Parking will be located by the railroad tracks on the left as well as alongside the road on the right side (south side) of McKenzie Rd. West.

The Hues & Pattern of Palm Beach Style and A Gracious Year-Round Retreat are located within the Country Club of North Carolina (CCNC). The entrance to CCNC is located 0.6 miles west of US 15/501 on Morganton Rd. When you enter CCNC, turn left inside the gate onto Lake Dornoch Dr. 1.5 miles to E. Lake Dr. Turn left. Stay to the left at the fork. Parking is located on East Lake Dr. after you cross the first bridge. On the left hand side is the parking area. CCNC security will shuttle all attendees to the homes from the parking area.

**The Tranquility of Modern Architectural Design** is located in Forest Creek Country Club off of Airport Rd. across from Sandhills Community College. Upon entering Forest Creek, drive 0.3 miles and turn right onto Chesterfield/Meyer Farm Dr. Drive 1.1 miles to Elkton Dr. Parking will be marked on Meyer Farm Dr. and Elkton Dr.